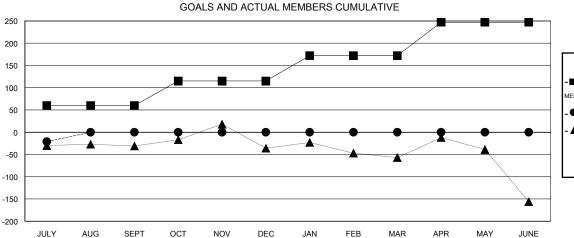

## **LOCATION PHILIPPINES**

GMT CA 5

|                       |                  | Clubs     |                  |                  | Members               |                    |                                     |                    |                  |
|-----------------------|------------------|-----------|------------------|------------------|-----------------------|--------------------|-------------------------------------|--------------------|------------------|
| RESULTS FOR 2016-2017 |                  |           |                  |                  | RESULTS FOR 2016-2017 |                    |                                     |                    |                  |
| QUARTER               | NEW CLUB<br>GOAL | NEW CLUBS | DROPPED<br>CLUBS | NET<br>GAIN/LOSS | QUARTER               | NEW MEMBER<br>GOAL | CHARTER AND<br>NEW MEMBERS<br>ADDED | DROPPED<br>MEMBERS | NET<br>GAIN/LOSS |
| JULY/AUG/SEPT         | 1                | 0         | 0                | 0                | JULY/AUG/SEPT         | 60                 | 7                                   | 28                 | -21              |
| OCT/NOV/DEC           | 1                | 0         | 0                | 0                | OCT/NOV/DEC           | 55                 | 0                                   | 0                  | 0                |
| JAN/FEB/MAR           | 1                | 0         | 0                | 0                | JAN/FEB/MAR           | 57                 | 0                                   | 0                  | 0                |
| APR/MAY/JUNE          | 1                | 0         | 0                | 0                | APR/MAY/JUNE          | 75                 | 0                                   | 0                  | 0                |